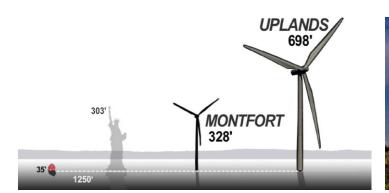

Imagine, Rib Mountain is the third highest point in Wisconsin and Granite Peak Ski Area has Wisconsin's longest vertical drop at **700 feet**. Statue of Liberty is 303 feet. Compare that to the proposed 600 foot wind turbines!